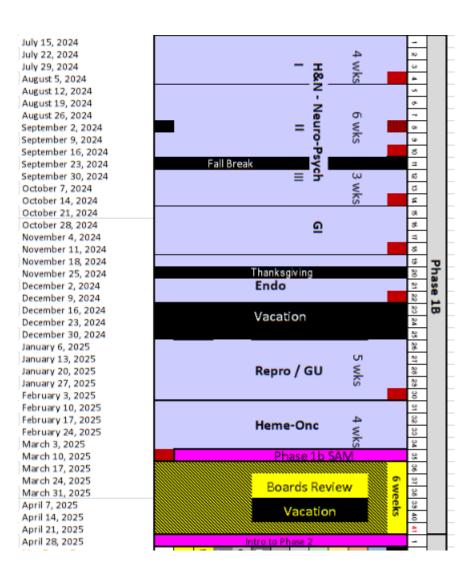

## **Phase 1B Dates to Remember**

| Day              | Dates                               | Event                                           |
|------------------|-------------------------------------|-------------------------------------------------|
| Monday           | July 15, 2024                       | M2 Start Date                                   |
| Friday           | August 2, 2024                      | M1 Founders' Day Ceremony                       |
| Monday           | September 2, 2024                   | Labor Day – University Closed                   |
| Monday - Sunday  | September 23 - September 29, 2024   | Fall Break                                      |
| Monday - Sunday  | November 25 - December 1, 2024      | Thanksgiving Break                              |
| Monday - Sunday  | December 16, 2024 - January 5, 2025 | Winter Break                                    |
| Monday           | January 20, 2025                    | Martin Luther King, Jr. Day – University Closed |
| Tuesday - Friday | March 11 - March 14, 2025           | Phase 1B SAM [required]                         |
| Monday - Sunday  | March 17 - April 27, 2025           | Boards Review/Summer Break                      |
| Tuesday - Friday | March 11 - March 14, 2025           | Phase 1B SAM [required]                         |
| Monday - Friday  | April 28 - May 2, 2025              | Intro to Phase 2                                |