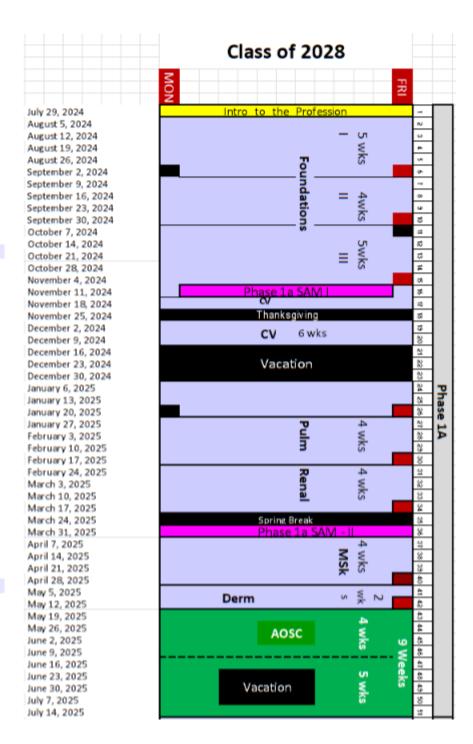

| Day       | Date        | Phase 1 A                        | i |
|-----------|-------------|----------------------------------|---|
| August    | Date        | Filade I A                       |   |
| Monday    | 07 29 2024  | Intro to the Profession start    | ١ |
| Monday    |             | Foundations 1 module start       |   |
| September |             | roundations I module start       | ı |
| Monday    |             | Labor day - No class             | ١ |
| Friday    |             | Foundations 1 module exam        |   |
| Monday    |             | Foundations 2 module start       |   |
| October   | OSIOSIEGE I | Todalidations Embadic State      | ı |
| Friday    | 10.04.2024  | Foundations 2 module exam        | ١ |
| Monday    | 10.07.2024  | Foundations 3 module start       |   |
| Friday    | 10.11.2024  |                                  |   |
| November  |             |                                  | ı |
| Friday    | 11.08.2024  | Foundations 3 module exam        |   |
| Monday    |             | M1 Block 1 NBME practice exam    | ٠ |
| Tuesday   | 11.12.2024  | Phase 1A SAM I start             |   |
| Thursday  | 11.14.2024  | Phase 1A SAM I end               |   |
| Friday    | 11.15.2024  | Cardiovascular module start      |   |
| Monday    | 11.25.2024  | Thanksgiving break start         |   |
| December  |             |                                  | ı |
| Sunday    | 12.01.2024  | Thanksgiving break end           |   |
| Monday    | 12.16.2024  | Winter break start               |   |
| January   |             |                                  | ı |
| Sunday    | 01.05.2025  | Winter break end                 |   |
| Monday    | 01.06.2025  | Classes Resume                   |   |
| Monday    | 01.20.2025  | MLK day - No class               |   |
| Friday    | 01.24.2025  | Cardiovascular module exam       |   |
| Monday    | 01.27.2025  | Pulmonary start                  |   |
| February  |             |                                  | ı |
| Friday    | 02.21.2025  | Pulmonary module exam            |   |
| Monday    | 02.24.2025  | Renal module start               |   |
| March     |             |                                  | ı |
| Friday    |             | Renal module exam                |   |
| Monday    |             | Spring break start               |   |
| Sunday    |             | Spring break end                 |   |
| Monday    |             | Phase 1A SAM II start            |   |
| Monday    | 03.31.2025  | M1 Block 2 NBME practice exam    | • |
| April     |             |                                  | ı |
| Friday    |             | Phase 1A SAM II end              |   |
| Monday    | 04.07.2025  | MSK module start                 | ı |
| May       |             |                                  | ı |
| Friday    |             | MSK practical                    |   |
| Monday    | 05.05.2025  | 0.                               |   |
| Friday    |             | MSK Derm module exam             |   |
| Monday    | 05.19.2025  | Start 9 wks of AOSC/Summer break |   |

07.21.2025 Class of 2028 1B start

\* Dates subject to change

July Monday

<sup>\*\*</sup>PLEASE NOTE\*\* All exams and Synthesis & Application Modules (SAMs) are not eligible for the use of Personal Days.

## **Phase 1A Dates to Remember**

| Day             | Dates                               | Event                                           |
|-----------------|-------------------------------------|-------------------------------------------------|
| Monday          | July 29, 2024                       | M1s arrive on campus!                           |
| Monday - Friday | July 29 - August 2, 2024            | Intro to the Profession Week                    |
| Friday          | August 2, 2024                      | Founders' Day Ceremony                          |
| Monday          | September 2, 2024                   | Labor Day – University Closed                   |
| Monday - Friday | November 12 - November 14, 2024     | Phase 1a SAM I [required]                       |
| Monday - Sunday | November 25 - December 1, 2024      | Thanksgiving Break                              |
| Monday - Sunday | December 16, 2024 - January 5, 2025 | Winter Break                                    |
| Monday          | January 20, 2025                    | Martin Luther King, Jr. Day – University Closed |
| Monday - Sunday | March 24 - March 30, 2025           | Spring Break                                    |
| Monday - Friday | March 31 – April 4, 2025            | Phase 1a SAM II [required]                      |
| Monday - Friday | May 19 - July 18, 2025              | AOSC/Summer Break                               |
| Monday          | July 21, 2025                       | Phase 1B Begins                                 |

<sup>\*\*</sup>PLEASE NOTE\*\* All exams and Synthesis & Application Modules (SAMs) are not eligible for the use of Personal Days.

| General                                                |       |          |          |        |        |          |                  | 2024      |                  |          |          |           |          | United States General Blue |                                                |        |      |      |     |    |        |            |          |                   |          |          |          |          |                 |
|--------------------------------------------------------|-------|----------|----------|--------|--------|----------|------------------|-----------|------------------|----------|----------|-----------|----------|----------------------------|------------------------------------------------|--------|------|------|-----|----|--------|------------|----------|-------------------|----------|----------|----------|----------|-----------------|
|                                                        |       | Ja       | nua      | ry     |        |          |                  |           | Fe               | brua     | ıry      |           |          |                            |                                                | I      | farc | h    |     |    |        |            |          | Ja                | nua      | гу       |          |          |                 |
| S                                                      | М     | T        | W        | T      | F      | S        | S                | М         | T                | W        | T        | F         | S        | S                          | М                                              | T      | W    | T    | F   | S  |        | S          | М        | T                 | W        | T        | F        | S        | S               |
|                                                        | 1     | 2        | 3        | 4      | 5      | 6        |                  |           |                  |          | 1        | 2         | 3        |                            |                                                |        |      |      | 1   | 2  |        |            |          |                   | 1        | 2        | 3        | 4        |                 |
| 7                                                      | 8     | 9        | 10       | 11     | 12     | 13       | 4                | 5         | 6                | 7        | 8        | 9         | 10       | 3                          | 4                                              | 5      | 6    | 7    | 8   | 9  |        | 5          | 6        | 7                 | 8        | 9        | 10       | 11       | 2               |
| 14                                                     | 15    | 16       | 17       | 18     | 19     | 20       | 11               | 12        | 13               | 14       | 15       | 16        | 17       | 10                         | 11                                             | 12     | 13   | 14   | 15  | 16 |        | 12         | 13       | 14                | 15       | 16       | 17       | 18<br>25 | 9               |
| 21                                                     | 22    | 23       | 24       | 25     | 26     | 27       | 18               | <u>19</u> | 20               | 21       | 22       | 23        | 24       | 17                         | 18                                             | 19     | 20   | 21   | 22  | 23 |        | 19<br>26   | 20<br>27 | 21<br>28          | 22<br>29 | 23<br>30 | 24<br>31 | 25       | 16<br>23        |
| 28                                                     | 29    | 30       | 31       |        |        |          | 25               | 26        | 27               | 28       | 29       |           |          | 24<br>31                   | 25                                             | 26     | 27   | 28   | 29  | 30 |        | 40         | 27       | 40                | 29       | 30       | 31       |          | 23              |
|                                                        |       |          | Apri     | 1      |        |          |                  |           |                  | Mav      |          |           |          | -                          |                                                |        | lune |      |     |    |        |            |          |                   | Apri     | 1        |          |          |                 |
| S                                                      | М     | Т        | W        | T      | F      | S        | S                | М         | Т                | W        | Т        | F         | S        | S                          | М                                              | т      | W    | Т    | F   | S  |        | S          | М        | Т                 | W        | т        | F        | S        | S               |
|                                                        | 1     | 2        | 3        | 4      | 5      | 6        |                  |           | •                | 1        | 2        | 3         | 4        |                            |                                                | •      |      | •    | -   | 1  |        |            |          | 1                 | 2        | 3        | 4        | 5        |                 |
| 7                                                      | 8     | 9        | 10       | 11     | 12     | 13       | 5                | 6         | 7                | 8        | 9        | 10        | 11       | 2                          | 3                                              | 4      | 5    | 6    | 7   | 8  |        | 6          | 7        | 8                 | 9        | 10       | 11       | 12       | 4               |
| 14                                                     | 15    | 16       | 17       | 18     | 19     | 20       | 12               | 13        | 14               | 15       | 16       | 17        | 18       | 9                          | 10                                             | 11     | 12   | 13   | 14  | 15 |        | 13         | 14       | 15                | 16       | 17       | 18       | 19       | 11              |
| 21                                                     | 22    | 23       | 24       | 25     | 26     | 27       | 19               | 20        | 21               | 22       | 23       | 24        | 25       | 16                         | 17                                             | 18     | 19   | 20   | 21  | 22 |        | 20         | 21       | 22                | 23       | 24       | 25       | 26       | 18              |
| 28                                                     | 29    | 30       |          |        |        |          | 26               | 27        | 28               | 29       | 30       | 31        |          | 23                         | 24                                             | 25     | 26   | 27   | 28  | 29 |        | 27         | 28       | 29                | 30       |          |          |          | 25              |
|                                                        |       |          |          |        |        |          |                  |           |                  |          |          |           |          | 30                         |                                                |        |      |      |     |    |        |            |          |                   |          |          |          |          |                 |
|                                                        | July  |          |          |        |        | August   |                  |           |                  |          |          | September |          |                            |                                                |        |      | July |     |    |        |            |          |                   |          |          |          |          |                 |
| S                                                      | М     | T        | W        | Т      | F      | S        | S                | M         | T                | W        | T        | F         | S        | S                          | М                                              | Т      | W    | T    | F   | S  |        | S          | М        | T                 | W        | Т        | F        | S        | S               |
|                                                        | 1     | 2        | 3        | 4      | 5      | 6        |                  |           |                  |          | 1        | 2         | 3        | 1                          | 2                                              | 3      | 4    | 5    | 6   | 7  |        |            |          | 1                 | 2        | 3        | 4        | 5        |                 |
| 7                                                      | 8     | 9        | 10       | 11     | 12     | 13       | 4                | 5         | 6                | 7        | 8        | 9         | 10       | 8                          | 9                                              | 10     | 11   | 12   | 13  | 14 |        | 6          | 7        | 8                 | 9        | 10       | 11       | 12       | 3               |
| 14                                                     | 15    | 16       | 17       | 18     | 19     | 20       | 11               | 12        | 13               | 14       | 15       | 16        | 17       | 15                         | 16                                             | 17     | 18   | 19   | 20  | 21 |        | 13         | 14       | 15                | 16       | 17       | 18       | 19       | 10              |
| 21<br>28                                               | 22    | 23<br>30 | 24<br>31 | 25     | 26     | 27       | 18<br>25         | 19<br>26  | 20<br>27         | 21<br>28 | 22<br>29 | 23<br>30  | 24<br>31 | 22<br>29                   | 23<br>30                                       | 24     | 25   | 26   | 27  | 28 |        | 20         | 21       | 22                | 23       | 24       | 25       | 26       | 17              |
| 20                                                     | 29    | 30       | 31       |        |        |          | 23               | 20        | 21               | 28       | 29       | 30        | 31       | 29                         | 30                                             |        |      |      |     |    |        | 27         | 28       | 29                | 30       | 31       |          |          | 24<br>31        |
|                                                        |       | 0        | ctob     | er     |        |          |                  |           | No               | vem      | her      |           |          |                            |                                                | De     | cem  | her  |     |    |        |            |          | 0                 | ctob     | or       |          |          | 31              |
| S                                                      | М     | Т        | W        | т      | F      | S        | S                | М         | Т                | W        | Т        | F         | 5        | S                          | М                                              | Т      | w    | Т    | F   | S  |        | S          | М        | Т                 | W        | T        | F        | S        | S               |
|                                                        |       | 1        | 2        | 3      | 4      | 5        |                  |           |                  |          |          | 1         | 2        | 1                          | 2                                              | 3      | 4    | 5    | 6   | 7  |        |            |          |                   | 1        | 2        | 3        | 4        |                 |
| 6                                                      | 7     | 8        | 9        | 10     | 11     | 12       | 3                | 4         | 5                | 6        | 7        | 8         | 9        | 8                          | 9                                              | 10     | 11   | 12   | 13  | 14 |        | 5          | 6        | 7                 | 8        | 9        | 10       | 11       | 2               |
| 13                                                     | 14    | 15       | 16       | 17     | 18     | 19       | 10               | 11        | 12               | 13       | 14       | 15        | 16       | 15                         | 16                                             | 17     | 18   | 19   | 20  | 21 |        | 12         | 13       | 14                | 15       | 16       | 17       | 18       | 9               |
| 20                                                     | 21    | 22       | 23       | 24     | 25     | 26       | 17               | 18        | 19               | 20       | 21       | 22        | 23       | 22                         | 23                                             | 24     | 25   | 26   | 27  | 28 |        | 19         | 20       | 21                | 22       | 23       | 24       | 25       | 16              |
| 27                                                     | 28    | 29       | 30       | 31     |        |          | 24               | 25        | 26               | 27       | 28       | 29        | 30       | 29                         | 30                                             | 31     |      |      |     |    |        | 26         | 27       | 28                | 29       | 30       | 31       |          | 23              |
|                                                        |       |          |          |        |        |          |                  |           |                  |          |          |           |          |                            |                                                |        |      |      |     |    |        |            |          |                   |          |          |          |          | 30              |
| 202                                                    | 4 Hol | idays    | for U    | Jnite  | d Stat | tes      |                  |           |                  |          |          |           |          |                            |                                                |        |      |      |     |    |        | 202        | 5 Hol    | idays             | for L    | Jnited   | Stat     | es       |                 |
| Jan 1                                                  |       |          | ar's D   |        |        |          | May 12           |           |                  |          |          |           |          | Nov 5                      |                                                | ion Da |      |      |     |    |        | Jan :      |          | iew Ye            |          |          |          |          | May 11          |
| Jan 1                                                  |       |          |          | r King | Jr. Da | У        | May 27<br>Jun 16 |           | moria<br>her's l |          |          |           |          | Nov 11<br>Nov 28           | Nov 11 Veterans Day<br>Nov 28 Thanksgiving Day |        |      |      |     |    |        | Jan 3      |          | fartin.           |          |          | Jr. Day  | 7        | May 26          |
| Feb 14 Valentine's Day<br>Feb 19 Washington's Birthday |       |          |          | Jun 19 |        | ieteen   |                  |           |                  |          | Nov 29   |           | after T  |                            |                                                | Day    |      |      | Feb |    | alenti |            |          |                   |          | Jun 15   |          |          |                 |
| Mar                                                    |       |          | ick's E  |        |        |          | Jul 4            |           | lepend           |          | Day      |           |          | Dec 24                     |                                                | tmas   |      | a    | ,   |    |        | Feb<br>Mar |          | Vashin<br>t. Patr |          |          | day      |          | Jun 19<br>Jul 4 |
| Mar                                                    |       |          | Sunda    | у      |        |          | Sep 2            | Lat       | oor Da           | y        | -        |           |          | Dec 25                     |                                                | tmas   |      |      |     |    |        | Apr        |          | ax Day            |          | -uy      |          |          | Sep 1           |
| Apr                                                    |       | ax Day   |          |        |        |          | Oct 14           |           | lumbu            |          |          |           |          | Dec 31                     | New                                            | Year's | Eve  |      |     |    |        | Apr        |          | aster             |          | y        |          |          | Oct 13          |
|                                                        | 44 A  | ammi     | strativ  | ve Pro | ressio | nals Day | Oct 31           | Ha        | llowee           | n        |          |           |          |                            |                                                |        |      |      |     |    |        | Ann        | 23 4     | dmini             | etratio  | e Prof   | lession  | als Day  | Oct 31          |